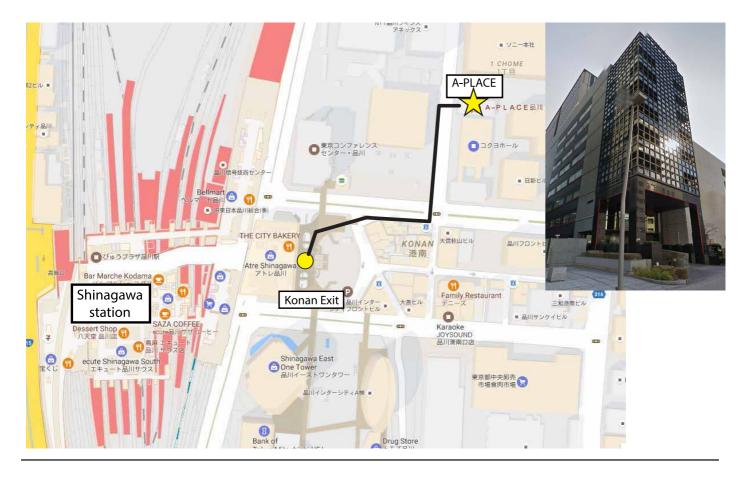

## Shinagawa Office Directions from Shinagawa Station:

Follow the signs for the Konan Exit. When you exit the station building you will be on a raised pedestrian walkway. Walk diagonally left across the walkway and down the steps to street level. Walk down the street heading away from the station for one block, until you reach a Lawson's convenience store on your right. Turn left and walk down the tree-lined street. There should be a small park/open space on your left and a Kokuyo Showroom on your right. We are on the 5th floor of the black A-Place building on the right, just past the Kokuyo Showroom building and just before the large Sony building.

6 minutes' walk from Shinagawa station (Konan Exit 港南口).